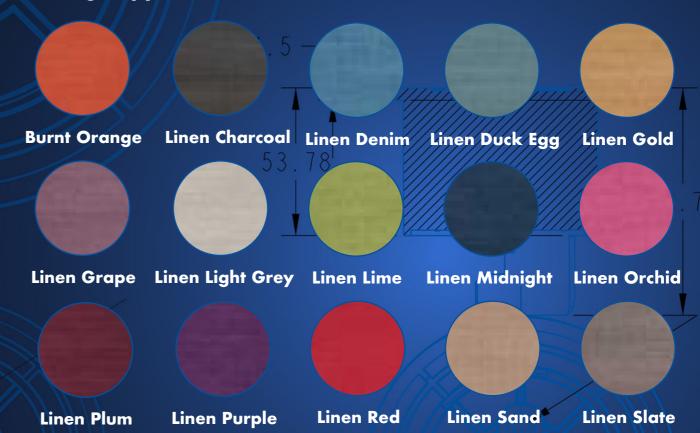

## **Cushion Size**

| Length | Width | Weight       |
|--------|-------|--------------|
| 50″    | 41"   | Approx 7.8kg |

**XL Leg Support Cushion Colours** 

## **Disclaimer**

Please note that the colour swatches shown may vary slightly from the actual colours of the printed fabric due to differences in printing processes and material textures.