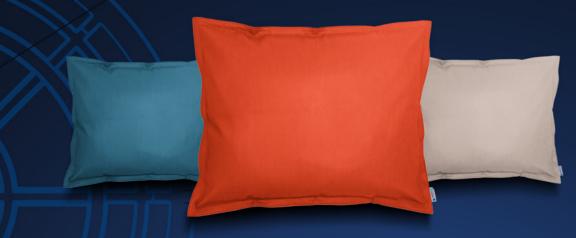

## XL Leg Support Cushion Specifications

**XL Leg Support Cushion** 

Offering a superior level of protection and comfort, designed for situations when manual support of a person's legs are necessary. Suitable for use alongside the Safety Pod<sup>TM</sup>. The medically reviewed XL Support Cushion comes in a range of colours to compliment standard and heavy duty Pods; and has a fire retardant, high density foam filling. It has been independently tested for use in low/medium risk environments.

## **Cushion Size**

| Length | Width | Weight       |
|--------|-------|--------------|
| 50″    | 41"   | Approx 7.8kg |

**XL Leg Support Cushion Colours** 